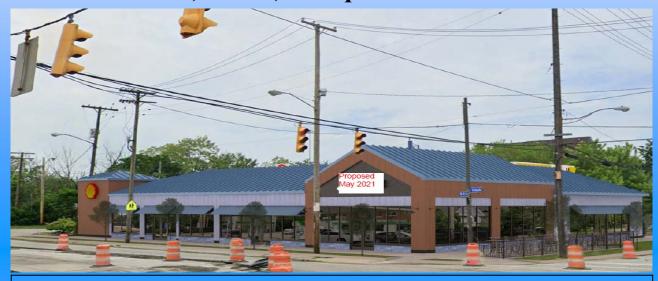

## 3074 W. 14th Street Cleveland, Ohio

1,125 - 2,925 sq ft available

**Description:** Property sits on the NW intersection of W. 14th and Clark. New construction to be anchored by a Shell branded gas station with convenient. The station sits opposite BP and Sunoco.